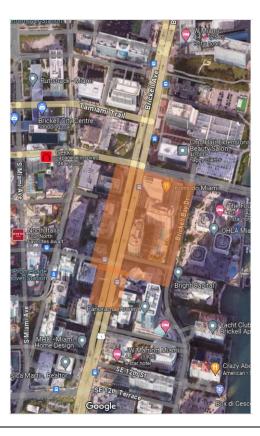

## Subject: ROAD CLOSURE – HELICOPTER LIFT

Due to a Helicopter Lift in Brickell, there will be road closures on Sunday, April 14, 2024, between 6:00 a.m. and 5:00 p.m.

While the helicopter is in flight, pedestrian and vehicular traffic will not be allowed in the orange area of Brickell Avenue and Brickell Bay Drive between SE 8<sup>th</sup> and 11<sup>th</sup> Streets.

Brickell Bay Drive between SE 8 Street & SE 12 Street (hard closure)

## Brickell Avenue between SE 8 Street & SE 11 Street (hard closure)

- Southbound Traffic on Brickell Avenue will be diverted westbound at SE 7 Street / eastbound on SE 8 Street.
- Northbound Traffic on Brickell Avenue will be diverted at SE 13 Street